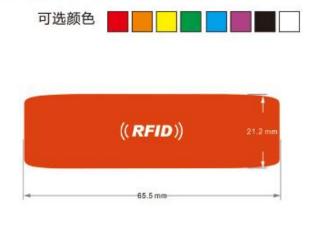

## **Description**

| RFID Parameter     |                                                              |
|--------------------|--------------------------------------------------------------|
| Model No.          | LDF-B13                                                      |
| Туре               | Passive RFID Wristband                                       |
| Protocol           | ISO / IEC 14443 A                                            |
| Frequency          | Worldwide HF 13.56Mhz                                        |
| Chip               | Compatible MIFARE Classic® 1K                                |
| Memory             | UID 4/7Byte                                                  |
|                    | User 1K Byte                                                 |
| Read&Write         | Supported                                                    |
| Read Range         | 1-10 cm adjustable reader and environment depended           |
| Data retention     | 10years                                                      |
| Programming Cycles | 100,000 cycles                                               |
| Physical Parameter |                                                              |
| Size               | Ø62mm                                                        |
| Color              | Pantonecolor:Blue/Green/Red/Orange/Purple/Black/White(or     |
|                    | Customized)                                                  |
| Available Craft    | Logo silk printing,Laser number,Ink-jet number,Encoding ,etc |
| Antenna Material   | Aluminum Etching                                             |