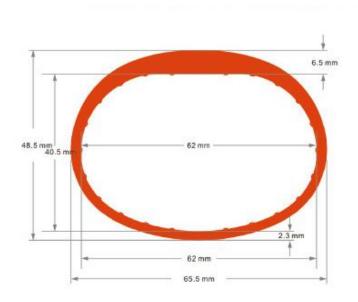

## **Description**

| RFID Parameter     |                                                              |
|--------------------|--------------------------------------------------------------|
| Model No.          | LDF-B13                                                      |
| Туре               | Passive RFID Wristband                                       |
| Protocol           | ISO / IEC 14443 A                                            |
| Frequency          | Worldwide HF 13.56Mhz                                        |
| Chip               | Compatible MIFARE Classic® 1K                                |
| Memory             | UID 4/7Byte                                                  |
|                    | User 1K Byte                                                 |
| Read&Write         | Supported                                                    |
| Read Range         | 1-10 cm adjustable reader and environment depended           |
| Data retention     | 10years                                                      |
| Programming Cycles | 100,000 cycles                                               |
| Physical Parameter |                                                              |
| Size               | Ø62mm                                                        |
| Color              | Pantonecolor:Blue/Green/Red/Orange/Purple/Black/White(or     |
|                    | Customized)                                                  |
| Available Craft    | Logo silk printing,Laser number,Ink-jet number,Encoding ,etc |
| Antenna Material   | Aluminum Etching                                             |